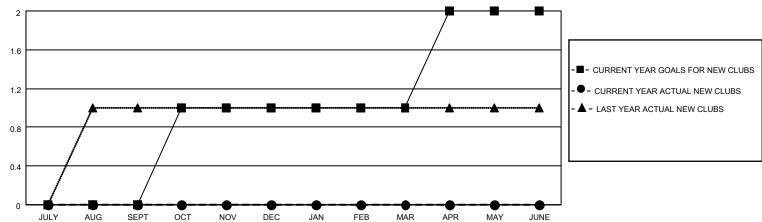

## District 5 NE

| Clubs RESULTS FOR 2021-2022 |   |   |   | Members  RESULTS FOR 2021-2022 |    |    |    |
|-----------------------------|---|---|---|--------------------------------|----|----|----|
|                             |   |   |   |                                |    |    |    |
| JULY/AUG/SEPT               | 0 | 0 | 0 | JULY/AUG/SEPT                  | 20 | 26 | 11 |
| OCT/NOV/DEC                 | 1 | 0 | 0 | OCT/NOV/DEC                    | 20 | 32 | 54 |
| JAN/FEB/MAR                 | 0 | 0 | 0 | JAN/FEB/MAR                    | 20 | 12 | 20 |
| APR/MAY/JUNE                | 1 | 0 | 0 | APR/MAY/JUNE                   | 20 | 0  | 0  |