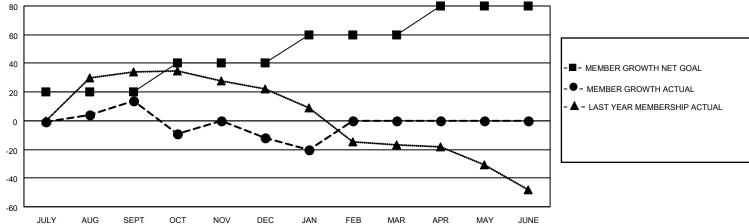

## District 5 NE

| Clubs RESULTS FOR 2021-2022 |   |   |   | Members  RESULTS FOR 2021-2022 |    |    |    |
|-----------------------------|---|---|---|--------------------------------|----|----|----|
|                             |   |   |   |                                |    |    |    |
| JULY/AUG/SEPT               | 0 | 0 | 0 | JULY/AUG/SEPT                  | 20 | 26 | 11 |
| OCT/NOV/DEC                 | 1 | 0 | 0 | OCT/NOV/DEC                    | 20 | 32 | 54 |
| JAN/FEB/MAR                 | 0 | 0 | 0 | JAN/FEB/MAR                    | 20 | 12 | 20 |
| APR/MAY/JUNE                | 1 | 0 | 0 | APR/MAY/JUNE                   | 20 | 0  | 0  |